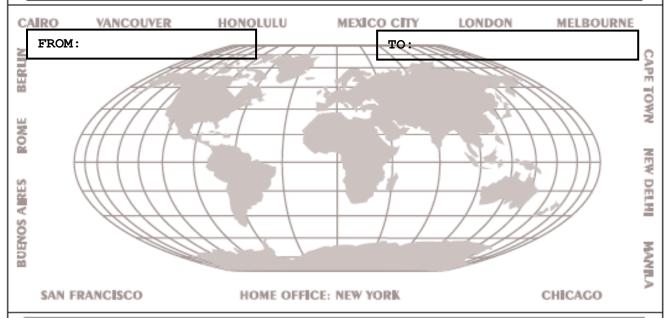

## World-Wide Telegraph The Globe in Seven Minutes

WWT makes good-faith effort to receive, transmit, and/or deliver all communications, but can share no responsibility for incomplete, inaccurate, stolen, misconstrued, missent, or missing communications, whether by negligence, mistake, conspiracy, error, war, or act of God.