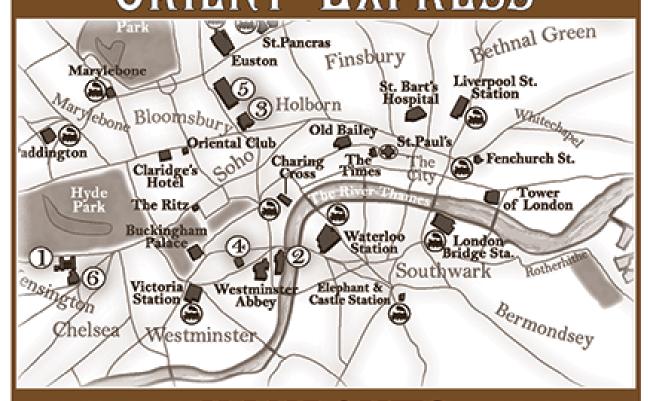

## **CITY QUEST: London**

#### QUESTIONS

- 1<sup>st:</sup> What train station connects London to Calais ferry?
- 2<sup>nd:</sup> **How much** is the ticket for the Tower of London?
- 3<sup>rd:</sup> What animals are living in the Tower of London? **CLUE**: Is a type of bird.
- 4<sup>th:</sup> What is the usual **time for dinner** of the upper classes?
- 5<sup>th:</sup> Write the name of 3 famous Hotels and Write the name of 5 districts of London
- 6<sup>th</sup> What time is the departure of the train from London to Calais?

#### Map Use

- How many train stations are in the map?
- Taking The Times as the center of the map, locate the following buildings using North, South, East, West, North-East, North-West, South-East, South-West

Regents Park Westminster Abbey Tower of London

Buckingham Palace London Bridge University of London

British Museum & Library New Scotland Yard Houses of Parliament

London Arrival Time\_\_\_\_\_\_ Departure Time\_\_\_\_\_