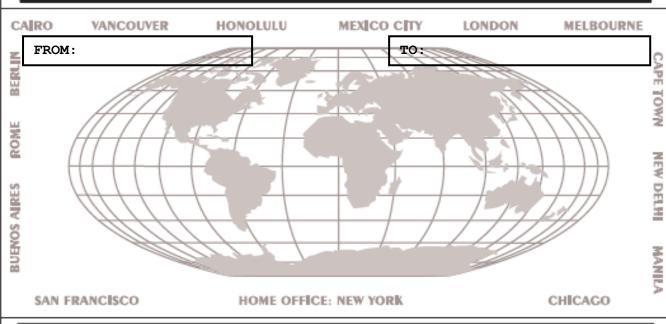

## World-Wide Telegraph The Globe in Seven Minutes

WWT makes good-faith effort to receive, transmit, and/or deliver all communications, but can share no responsibility for incomplete, inaccurate, stolen, misconstrued, missent, or missing communications, whether by negligence, mistake, conspiracy, error, war, or act of God.