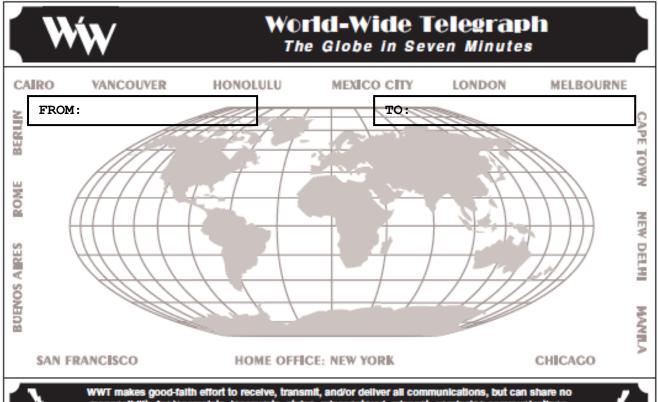

## World-Wide Telegraph The Globe in Seven Minutes

WWT makes good-faith effort to receive, transmit, and/or deliver all communications, but can share no responsibility for incomplete, inaccurate, stolen, misconstrued, missent, or missing communications, whether by negligence, mistake, conspiracy, error, war, or act of God.