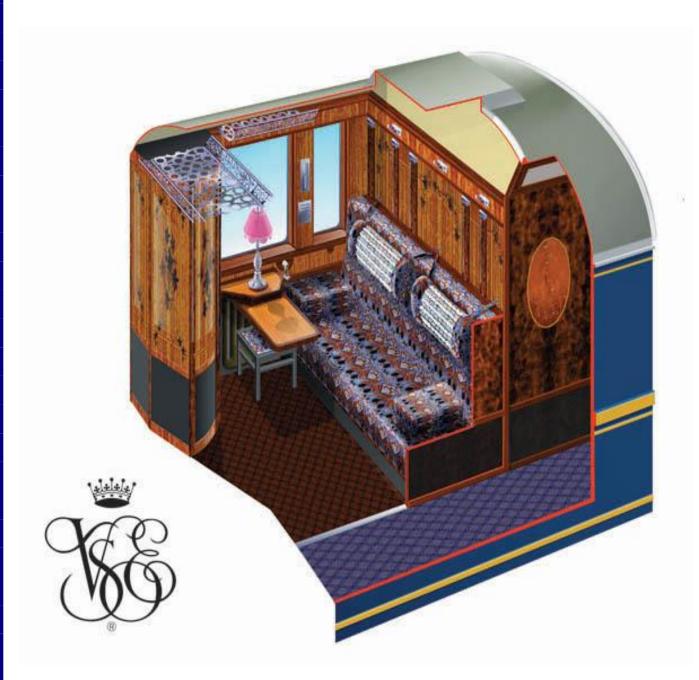

#### A view of your cabin (by day)

An unofficial workbook based upon the "Horror on the Orient Express" campaign for "TheCall Of Cthulhu Roleplaying Game" by @Chaosium.